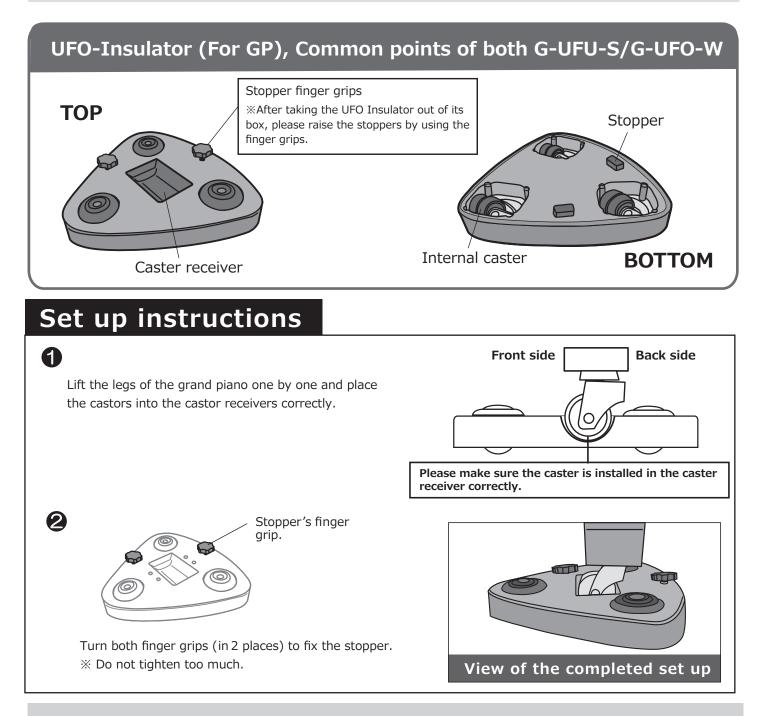

## ※ Cautions when using ※

- $\bigcirc$  When you move a grand piano, release the stoppers by using the finger grips to raise them to the top position.
- $\odot$  If you loosen the stopper grip too much, the bolt may come off. Please stop loosening the grip when it reaches to the top position.
- $\odot$  Please do not move a grand piano forcefully when the stopper is fixed. The stopper will be damaged or the floor will be damaged.